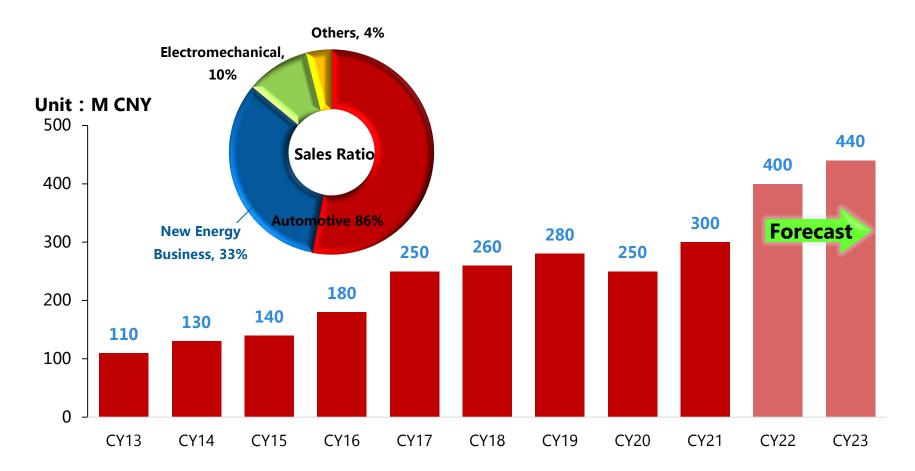

tive**

Wiper System **Motor Housing Motor Housing Motor Housing Bracket Bracket Engine System** Oil Pan Oil Pan **Chain Cover Thermostat Cylinder Cover EV System Charger Housing Radiator Housing Control Housing Control Housing Motor Housing** Other System **Seat Motor Cover Seat Motor Cover Shift Lever Electric Pedal ASSY Seat Motor Cover** 

#### **6.Main Products**



#### Non-Automotive













**Radiator** 

**Front Cover** 

**Operation Panel** 

l R

**Rotating Block** Bearing Block

Communication











**Radiator Housing** 

**Radiator Housing** 

**Junction Box** 

**Radiator Cover** 

**Radiator Shell** 

Lighting



**Lamp Shade** 





**Lamp Shade** 

**Radiator** 

## **Supporting Facilities**

**Charging Facilities** 







Charger

### **7.Sales Performance**





## **8.Delivery Performance**





















Honda Envix





QTY: 1,000,000 pcs/month























**EV System Parts** 









## 9. Main Facilities



## **Processing Facilities**

| Name                                              | Tonnage/Type           | QTY ( Sets ) |
|---------------------------------------------------|------------------------|--------------|
| Cold Chamber Die<br>Casting Machine<br>160T-1600T | 160T                   | 2            |
|                                                   | 280T                   | 10           |
|                                                   | 400T                   | 3            |
|                                                   | 500T                   | 2            |
|