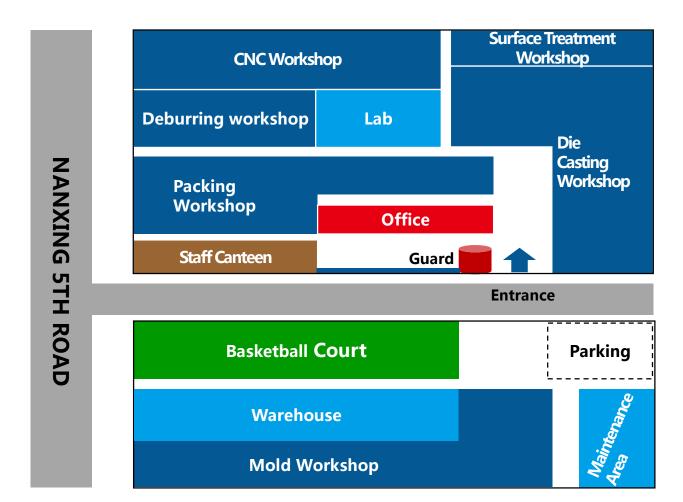

## **Guangdong Liyuan Technology CO.,LTD**

**Aluminum Alloy Die Dasting One-stop Service Provider** 

## 1. Company Profile





- Located in Gaoyao District, Zhaoqing, Guangdong
- Established in Oct. 2004
- Total Employees 450
- Cover Area 40000m<sup>2</sup>
- High-Tech Enterprise, Zhaoqing Top 100 Innovative
  Company
- Main Business: R & D, Manufacturing and Sales of Aluminum Alloy Die-casting Parts
- Mold, Jig, Gage Independent Design and Manufacture
- IATF16949&ISO14001 certified enterprise







## 2. Company History





## 3.Plant Layout





## **4.Company Organization**





#### **5.Main Customers**





#### **Communication**



#### **Automotive**



#### **Electromechanical**













#### **6.Main Products**



#### **Automotive**

Wiper System **Motor Housing Motor Housing Motor Housing Bracket Bracket Engine System** Oil Pan Oil Pan **Chain Cover Thermostat Cylinder Cover EV System Charger Housing Radiator Housing Control Housing Control Housing Motor Housing** Other System **Seat Motor Cover Seat Motor Cover Shift Lever Electric Pedal ASSY Seat Motor Cover** 

#### **6.Main Products**



#### Non-Automotive













**Radiator** 

**Front Cover** 

**Operation Panel** 

l R

**Rotating Block** Bearing Block

Communication











**Radiator Housing** 

**Radiator Housing** 

**Junction Box** 

**Radiator