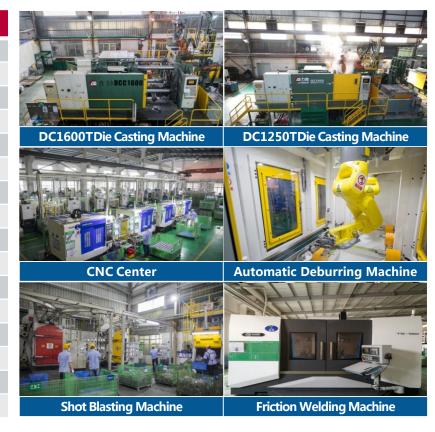

## 9. Main Facilities

## **Processing Facilities**

| Name                                              | Tonnage/Type           | QTY ( Sets ) |
|---------------------------------------------------|------------------------|--------------|
| Cold Chamber Die<br>Casting Machine<br>160T-1600T | 160T                   | 2            |
|                                                   | 280T                   | 10           |
|                                                   | 400T                   | 3            |
|                                                   | 500T                   | 2            |
|                                                   | 700T                   | 2            |
|                                                   | T008                   | 1            |
|                                                   | 900T                   | 1            |
|                                                   | 1250T                  | 1            |
|                                                   | 1600T                  | 1            |
| CNC                                               | Brother, Tsugami, L.K. | 70           |
| CNC Lathe                                         | Tsugami                | 2            |
| Automatic Deburring                               |                        | 6            |
| Shot Blasting Machine                             | Hanger/Crawler         | 3            |
| Cleaning Machine                                  |                        | 1            |
| Hydraulic Press                                   |                        | 9            |
| Friction Welding Machine                          |                        | 5            |