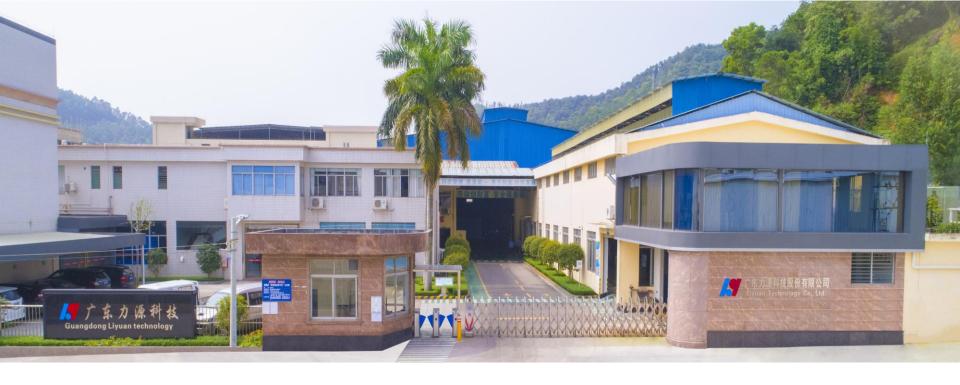

## 1. Company Profile

- Located in Gaoyao District, Zhaoqing, Guangdong
- Established in Oct. 2004
- Total Employees 450
- Cover Area 40000m<sup>2</sup>
- High-Tech Enterprise, Zhaoqing Top 100 Innovative
  Company
- Main Business: R & D, Manufacturing and Sales of Aluminum Alloy Die-casting Parts
- Mold, Jig, Gage Independent Design and Manufacture
- IATF16949&ISO14001 certified enterprise

## 3.Plant Layout