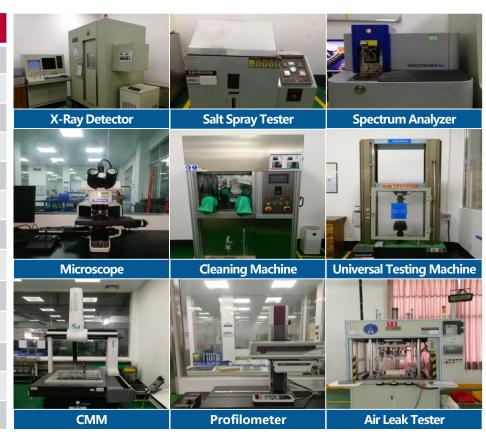

## 9. Main Facilities

## **Inspection Facilities**

| Name                           | QTY ( Sets ) |
|--------------------------------|--------------|
| X-ray Detector                 | 2            |
| Spectrum Analyzer              | 1            |
| CMM                            | 5            |
| Universal Testing Machine      | 1            |
| Microscope                     | 1            |
| Image Measurement Instrument   | 1            |
| Cleaning Machine               | 1            |
| Salt Spray Tester              | 2            |
| Grinding and Polishing Machine | 1            |
| Durometer                      | 2            |
| Roughness Tester               | 2            |
| Profilometer                   | 1            |
| Air Leak Tester                | 8            |