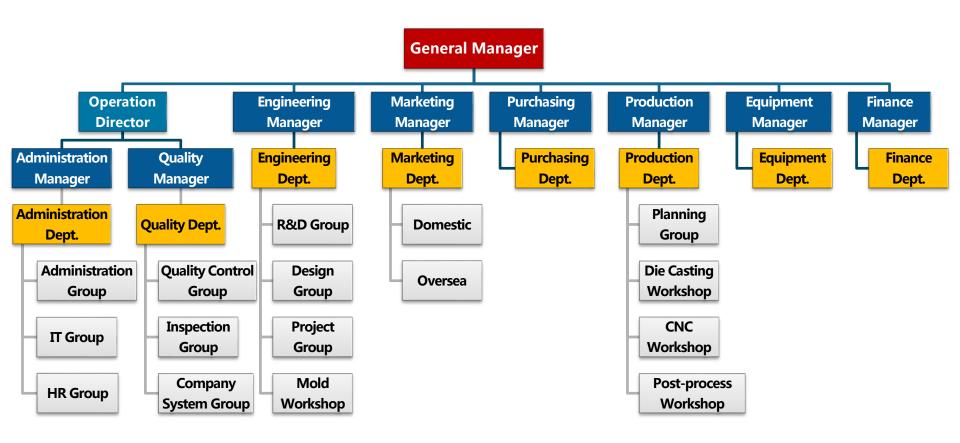

## **Guangdong Liyuan Technology CO.,LTD**

**Aluminum Alloy Die Dasting One-stop Service Provider** 

## 1. Company Profile





- Located in Gaoyao District, Zhaoqing, Guangdong
- Established in Oct. 2004
- Total Employees 450
- Cover Area 40000m<sup>2</sup>
- High-Tech Enterprise, Zhaoqing Top 100 Innovative
  Company
- Main Business: R & D, Manufacturing and Sales of Aluminum Alloy Die-casting Parts
- Mold, Jig, Gage Independent Design and Manufacture
- IATF16949&ISO14001 certified enterprise







## 2. Company History





## 3.Plant Layout





## **4.Company Organization**





#### **5.Main Customers**





#### **Communication**



#### **Automotive**



#### **Electromechanical**













#### **6.Main Products**



#### **Automotive**

Wiper System **Motor Housing Motor Housing Motor Housing Bracket Bracket Engine System** Oil Pan Oil Pan **Chain Cover Thermostat Cylinder Cover EV System Charger Housing Radiator Housing Control Housing Control Housing Motor Housing** Other System **Seat Motor Cover Seat Motor Cover Shift Lever Electric Pedal ASSY Seat Motor Cover** 

#### **6.Main Products**



#### Non-Automotive













**Radiator** 

**Front Cover** 

**Operation Panel** 

l R

**Rotating Block** Bearing Block

Communication











**Radiator Housing** 

**Radiator Housing** 

**Junction Box** 

**Radiator Cover** 

**Radiator Shell** 

Ligh